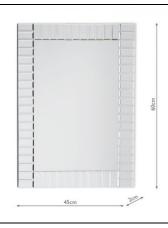

## DAR LIGHTING GROUP OGLINDA LAURA ASHLEY CAPRI SMALL **RECTANGLE BEVELLED MIRROR 60 X 45CM**

The small rectangular Capri mirror from Laura Ashley will certainly catch your eye - and the light - with its deep edging of individually cut, rectangular mirrored pieces, each bevelled for a luxurious look. This lovely sectioned glass-on-glass wall mirror is mounted on a sturdy board backing painted black. This mirror may be hung either vertically or horizontally. For wall hanging only. This mirror is not suitable for use in bathrooms. Fitted with a hanging keyhole plate; wall fixings not included. Hanging instructions are provided - please follow these to ensure the mirror is secured safely. Measurements H60 x W45cm