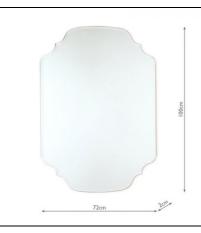

## DAR LIGHTING GROUP OGLINDA LAURA ASHLEY ROCHELLE **RECTANGLE MIRROR 72 X 100CM**

The romantic Rochelle mirror from Laura Ashley has shaped corners and a deeply bevelled edge so it looks almost carved out of the glass. The frameless rectangular mirror has a feminine shape and would add elegance to a bedroom, dining room or hallway. This mirror may be hung either vertically or horizontally. For wall hanging only. Fitted with hanging keyhole plates; wall fixings not included. Hanging instructions are provided - please follow these to ensure the mirror is secured safely. Measurements H72 x W100cm