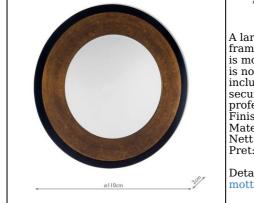

## DAR LIGHTING GROUP OGLINDA LAURA ASHLEY CARA LARGE ROUND MOTTLED BRONZE MIRROR 110CM

A large, contemporary mirror, the round Cara from Laura Ashley has a deep, smooth frame with a mottled bronze effect paint finish, edged in black. This striking wall mirror is mounted on a sturdy board backing painted black. For wall hanging only. This mirror is not suitable for use in bathrooms. Fitted with hanging keyhole plates; wall fixings not included. Hanging instructions are provided - please follow these to ensure the mirror is secured safely. Due to the size and weight of this mirror, Laura Ashley recommend that professional assistance is used when hanging.Measurements O110cm Finish Mirror Material Glass Nett Weight (kg) 11.5 kg

Nett Weight (kg) 11.5 kg Pret: 0,00 lei (TVA inclus)