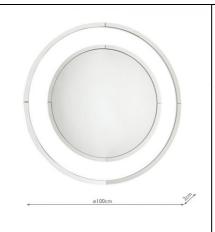

## DAR LIGHTING GROUP OGLINDA LAURA ASHLEY EVIE LARGE **ROUND MIRROR CLEAR FRAME 100CM**

Laura Ashleys Evie collection features a transparent glass rim trimmed with mirror around the actual mirror, which itself is mirror trimmed. This mirror within a mirror effect is most unusual, as the mirror appears to float above the background, whether it is wallpaper or a painted surface. This is a great trick to ensure the large round Evie mirror fits in with your decor! For wall hanging only. This mirror is not suitable for use in bathrooms. Fitted with hanging keyhole plates; wall fixings not included. Hanging instructions are provided - please follow these to ensure the mirror is secured safely. Due to the size and weight of this mirror, Laura Ashley recommend that professional assistance is used when hanging. Measurements O100cm

Finish Mirror Material Glass

Nett Weight (kg) 14.5 kg Pret: 0,00 lei (TVA inclus)

Detalii online: https://www.materialeelectrice.ro/oglinda-laura-ashley-evie-large-roundmirror-clear-frame-100cm-301759