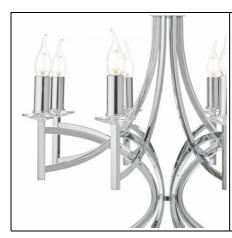

## DAR LIGHTING GROUP LAMPA SUSPENDATA LYON 8LT PENDANT **POLISHED CHROME & CRYSTAL**

LYON eight-light pendant had eight faceted crystal bobeches sitting atop sweeping and intersecting arms to create this modern take on a classical chandelier. A bobeche is a collar originally intended to catch the drips of wax on a candlestick; here they add a touch of authenticity to our contemporary design. The light is also supplied with two sets of candle drips for use with or without shades (shades sold separately) and 1m of chain which is height adjustable on installation. Measurements H min64 - max150 x O63cm Fixing Plate Dimensions H3 x O12cm

Finish Polished Chrome, Crystal

Material Crystal, Metal Cable Material Clear

Nett Weight (kg) 5 kg Pret: 4 580,14 lei (TVA inclus)

Detalii online: https://www.materialeelectrice.ro/lampa-suspendata-lyon-8lt-pendantpolished-chrome-crystal-301287