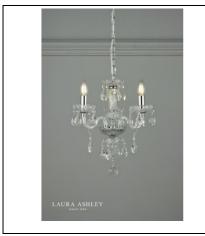

## DAR LIGHTING GROUP LAMPA SUSPENDATA LAURA ASHLEY HARRIET 3 LIGHT CRYSTAL & POLISHED CHROME CHANDELIER

If you want to create all the glamour of a French chandelier, choose the Harriet ceiling light from Laura Ashley. Positively dripping with light-refracting faceted crystal almonds, this glass pendant light has 3 lights held on curved crystal arms. This armed ceiling fitting has polished chrome fittings, and will be right at home with both contemporary and more traditionally decor. This ceiling pendant fitting has a matching finish ceiling rose and hanging chain plus a white cable. Shades not needed. Height is adjustable at the point of installation (49–149cm).Measurements H min49 - max149 x O38cm Fixing Plate Dimensions H2 x O11cm Finish Ribbed Glass,Polished Chrome Material Glass, Metal Cable Material Clear Nett Weight (kg) 2.5 kg Pret: 0,00 lei (TVA inclus)