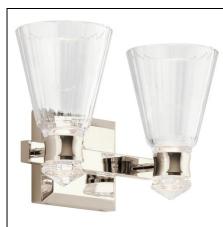

## ELSTEAD-LIGHTING KAYVA LED 2 ARM DUAL-LIT WALL LIGHT

Inspired by vintage glass decanters found in Paris flea markets. The Kayva series, with in-built dimmable LED technology, radiates French elegance by combining sleek lines with clear faceted glass and a Polished Nickel finish for an updated traditional style. Kayva is IP44 rated and can be used in bathrooms. Box Dimensions: 41.6 x 34 x 21.6cm

Depth: 167mm Height: 230mm

Build Materials: Steel, Aluminium, Clear Faceted Glass Gross Weight: 3.3kg

Fixture Weight: 2.61kg Width: 368mm Socket: Integrated LED

Number of Bulbs: 1

Bulb Included: 1 x 12W Integrated LED Maximum Wattage: 12W Glass Finish: Glass

Finish: Polished Nickel

IP Rating: IP44

Interior/Exterior: Interior / Bathroom

Brand: Kichler, Quintiesse Pret: 0,00 lei (TVA inclus)

Detalii online: https://www.materialeelectrice.ro/kayva-led-2-arm-dual-lit-wall-light-