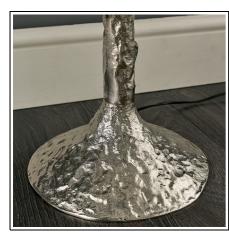

## ENDON LIGHTING LAMPADAR PODEA RION FLOOR BASE

Inspired by travels across India, the Rion floor lamp base is impressively cast from solid polished aluminium and features an intricate pitted design that evokes the feel of a natural textured surface pattern. Pair with one of our classic shades for a unique interior addition.

Polished aluminium cast floor base

In-line on/off foot switch with 2 metre black flex Perfect for use with E27 LED lamps

Tailor the design by selecting from our range of fabric shades60W E27 GLS (bulb not included)