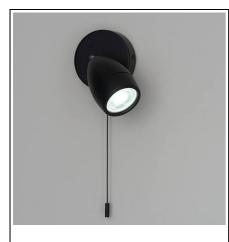

## **ENDON LIGHTING PORTO SPOTLIGHT**

Direct the light where you need it most with these modern matt black spotlights. IP44 rated perfect for matching with on trend matt black bathroom features. Matching wall spot light also available.

Modern design style single spot light Matt black finish with clear glass diffuser 3500 rotation and 900 tilt

Easy reach pull cord on/off switch

Perfect for use with GU10 LED lamps

IP44 rated for safe bathroom use7W LED GU10 (bulb not included)

IP44. Suitable for bathroom zone 2 Suitable for bathroom zone 1 if used in conjunction with a 30MA RCD

Proj: 132mm H: 130mm W: 85mm

Class 1

2YR Warranty

Weight: 0.3 Kg Pret: 289,88 lei (TVA inclus)

Detalii online: https://www.materialeelectrice.ro/porto-spotlight-296934