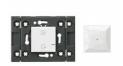

Caracteristici tehnice

Connected gateway pack Arteor with Netatmo

Used to create the radio network and the Wi-Fi connection

Composition:

and support frame. To be equipped with plate. Used to create the radio network and to control life scenes. Life scenes can be customised in the Home + Control App. Supplied with CR2032 3 V long-life battery for Tensiune de alimentare and 4 removable stickers for fixing the control unit on any substrate. LED function for low battery indication

White

Caracteristici generale

Connected home - connected gateway pack
Used to create the radio network and the Wi-Fi connection of the connected installation Enables remote control of your home (lighting, roller blinds and electrical appliances) using a smartphone via the Home + Control App and/or voice control with a voice assistant