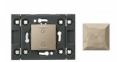

Composition:

and support frame. To be equipped with plate. Used to create the radio network and to control life scenes. Life scenes can be customised in the Home + Control App. Supplied with CR2032 3 V long-life battery for Tensiune de alimentare and 4 removable stickers for fixing the control unit on any substrate. LED function for low battery indication