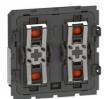

Switch multifunction controls

Used to control several controllers (or several outputs on one or more controllers):

ON/OFF, dimming, ventilation, roller shutters

2 module

To be equipped with:

Arteor key covers support frames and plates

Valena Life/Allure cover plates support frames and plates

Caracteristici generale

Lighting Management - BUS/SCS controls

Connection:

to the BUS/SCS controller via cord or RJ 45 cable or BUS/SCS cable to be fitted with RJ 45-BUS/SCS connector Cat.No 0 488 72

directly to the BUS/SCS cable (supplied with BUS/SCS connector Cat.No 3515 for connection to the BUS/SCS cable via tap-off)

To be fitted with Mosaic cover plates and Batibox support frames

Pret: 273,63 lei (TVA inclus)