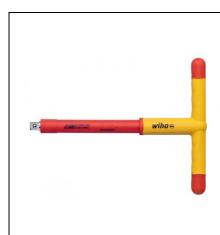

## WIHA T-HANDLE INSULATED FOR NUT DRIVER 200 MM | 3/8" MM

During electrical installation tasks, it is important to work with an insulated tool in order to ensure your own safety. This is where the Wiha T-handle with nut driver adapter comes in. Its insertion with ball clamp enables the quick and easy replacement of nut driver inserts. Thanks to the T-handle adapter, even deep-set screws can be reached effortlessly. The insulated T-handle is subject to individual piece testing as per the international IEC 60900 standard, thus ensuring safe work on live parts up to 1,000 V

Application

Used in combination with Wiha nut drivers for fastening deep-set hex screws. For work in the area of live parts up to 1,000 V AC.

Greutate:360g

Pret: 145,46 lei (TVA inclus)

Detalii online: https://www.materialeelectrice.ro/t-handle-insulated-for-nut-driver-200-mm-3-8-mm-127793